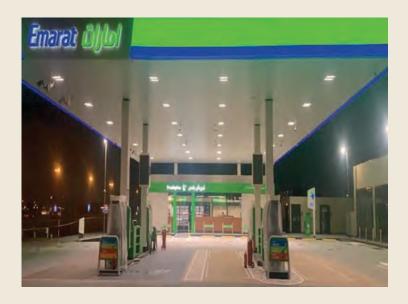

## HAMRIYA FILLING STATION

Client: Emarat
Consultant: Al- Gurg Consultants
Project : Filling Station 10,605 SQ.F

We construct your vision

Crafting your vision with construction precision